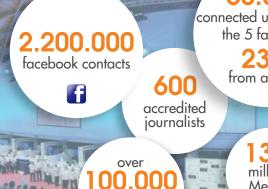

# In focus of all

on twitter

68.000 connected users during the 5 fair days 23% from abroad

contacts

300,000

contacts on www.sigep.it during the last ten days before 134 million the event Media